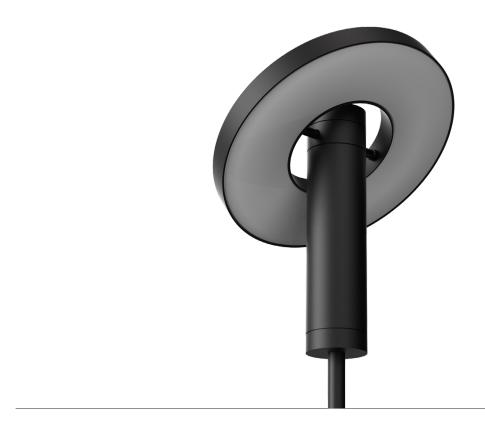

## BEADS floor downlight

Design by Anton de Groof, 2018

The Tonone Beads collection is designed to fit in every environment. The modest look of the armature, shines when it comes to functionality. With its 360° dimmable led range, Beads is a solution for every situation. The lightweight Beads lamp is made of black powder-coated aluminium and is equipped with a high-quality integrated LED light source. The fixture of the floor lamp is made of black powder-coated steel. Beads Floor has a sturdy base and a dimmer on the cord. Beads Floor is available in a downlight and uplight variant.