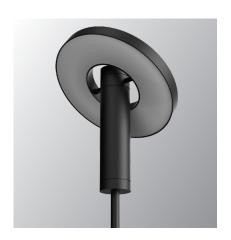

## BEADS floor downlight

Design by Anton de Groof, 2018

The Tonone Beads collection is designed to fit in every environment. The modest look of the armature, shines when it comes to functionality. With its 360° dimmable led range, Beads is a solution for every situation. The lightweight Beads lamp is made of black powder-coated aluminium and is equipped with a high-quality integrated LED light source. The fixture of the floor lamp is made of black powder-coated steel. Beads Floor has a sturdy base and a dimmer on the cord. Beads Floor is available in a downlight and uplight variant.