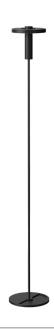

## BEADS floor downlight

Design by Anton de Groof, 2018

The Tonone Beads collection is designed to fit in every environment. The modest look of the armature, shines when it comes to functionality. With its 360° dimmable led range, Beads is a solution for every situation. The lightweight Beads lamp is made of black powder-coated aluminium and is equipped with a high-quality integrated LED light source. The fixture of the floor lamp is made of black powder-coated steel. Beads Floor has a sturdy base and a dimmer on the cord. Beads Floor is available in a downlight and uplight variant.